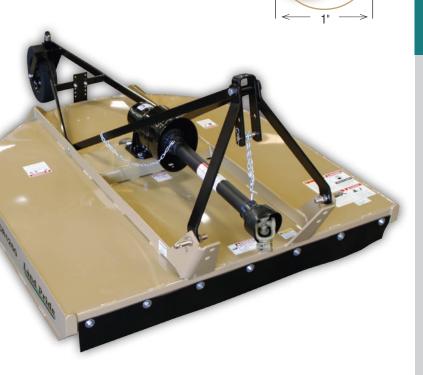

## In the City or the Country

Economically priced rotary cutter for daily use in small lots and country sides, capable of cutting 1" diameter material.

- Floating 3-point permits deck to hug the terrain
- Fully welded deck to side skirt
- · Dishpan with dual blades
- 360° Degree swivelling tailwheel
- Optional bolt on skid shoes for 60" & 72"

|                         | RCR1242                                                                                    | RCR1248    | RCR1260    | RCR1272    |  |
|-------------------------|--------------------------------------------------------------------------------------------|------------|------------|------------|--|
| Horsepower              | 18-40 HP                                                                                   | 20-6       | 0 HP       | 25-60 HP   |  |
| Hitch                   | Cat. 1, Quick-Hitch Ready                                                                  |            |            |            |  |
| Working Width (cm)      | 42" (107)                                                                                  | 48" (122)  | 60" (152)  | 72" (183)  |  |
| Overall Width           | 45-1/4"                                                                                    | 53-5/8"    | 64-1/4"    | 76-1/2"    |  |
| Overall Length          | 83"                                                                                        | 89-1/8"    | 103-3/8"   | 114-1/2"   |  |
| Weight - Ib (kg)        | 383 (174)                                                                                  | 400 (181)  | 478 (217)  | 564 (256)  |  |
| Cutting Height          | 1-1/4" - 10"                                                                               |            |            |            |  |
| <b>Cutting Capacity</b> | 1" Diameter                                                                                |            |            |            |  |
| Deck Thickness          | 12 Gauge                                                                                   |            |            |            |  |
| Deck Height             | 7-1/4"                                                                                     |            |            |            |  |
| Safety Guards           | Front and Rear Rubber Guards                                                               |            |            |            |  |
| Skids                   | 1/4" x 2" Weld on                                                                          |            |            |            |  |
| Blades                  | 1/2" x 3" Heat Treated Alloy Steel Free Swinging Blades                                    |            |            |            |  |
| Blade Tip Speed         | 11,417 fpm                                                                                 | 13,256 fpm | 16,536 fpm | 15,033 fpm |  |
| Dishpan                 | Round 10 Ga. x 24" Diameter, Dish Shaped                                                   |            |            |            |  |
| Gearbox Rating^         | 60 HP                                                                                      |            |            |            |  |
| Gearbox                 | 540 RPM, PTO Driven Gearbox, Cast Iron Housing                                             |            |            |            |  |
| Driveline               | ASAE Cat. 3, Standard - 1/2" Shear Bolt Protection<br>Optional - Bolt 2 Plate, Slip Clutch |            |            |            |  |
| Tailwheel               | 15" Laminated Tire w/Cast Iron Hub                                                         |            |            |            |  |